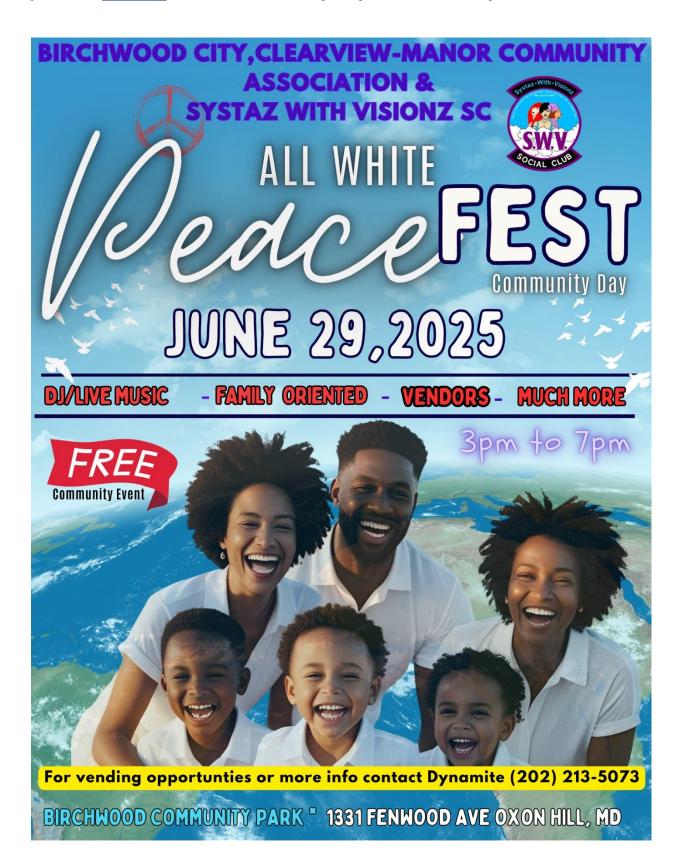

Calling all Youth to serve as well or earn Community Service.

Save the date – Sunday, June 29, 2025, for the PEACE FEST Community Day! At this event, our community is encouraged to wear ALL WHITE to represent <u>PEACE</u> at this community day event. See flyer below for more info: